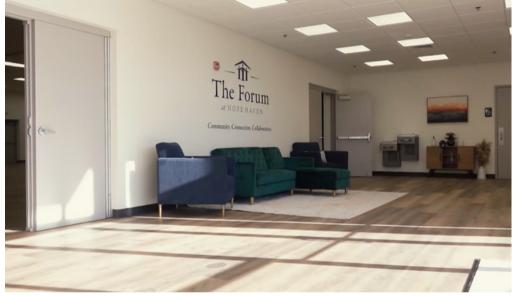

#### Lx Hausys | Glue Down (5)

PrestG Caramel Spectrum was installed. This Glue Down SPC is a 5.0mm and 20miL flooring product.