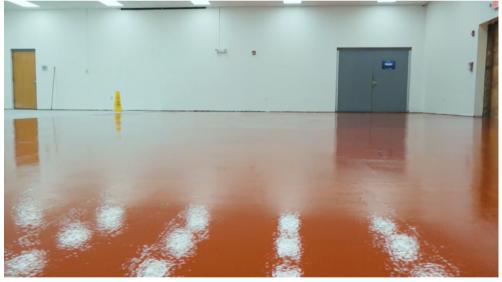

#### Maxxon | Isolate (2)

Isolate is a two-part epoxy that was used for this project. It creates a 100% RH barrier to stop moisture emissions and protect the flooring systems that will be installed.