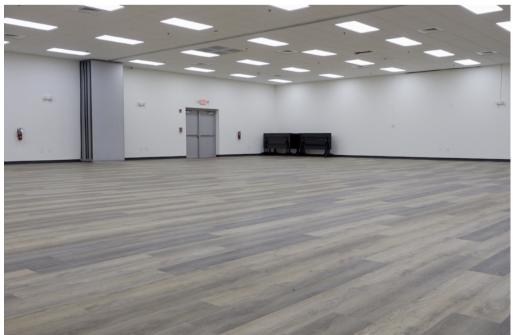

#### Lx Hausys | Glue Down (5)

PrestG Caramel Spectrum was installed. This Glue Down SPC is a 5.0mm and 20miL flooring product.