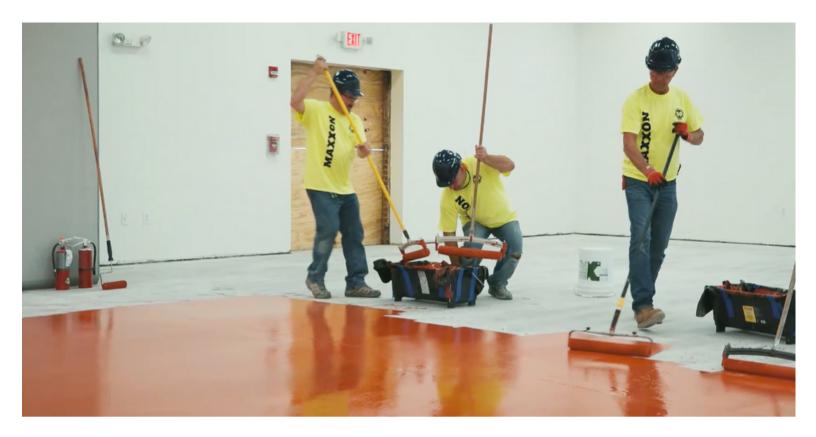

#### Maxxon | Isolate (2)

Isolate is a two-part epoxy that was used for this project. It creates a 100% RH barrier to stop moisture emissions and protect the flooring systems that will be installed.