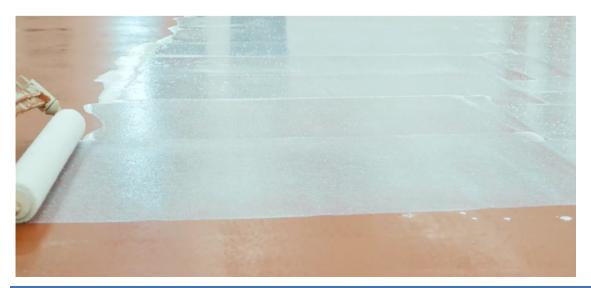

#### Maxxon | Level EZ (4)

Level EZ was used for resurfacing in this project. When applied, it was able to create a perfectly even and smooth subfloor with high durability for a long-lasting affect.