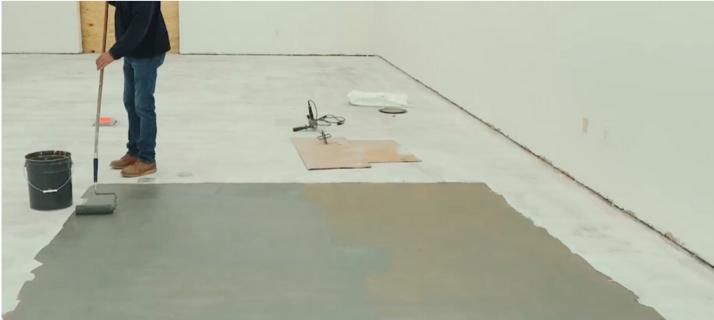

#### Maxxon | Unglued (1)

Unglued was used in this project to remove remnants of the old adhesive that was down before. It provides a quick and easy to use experience for installers.