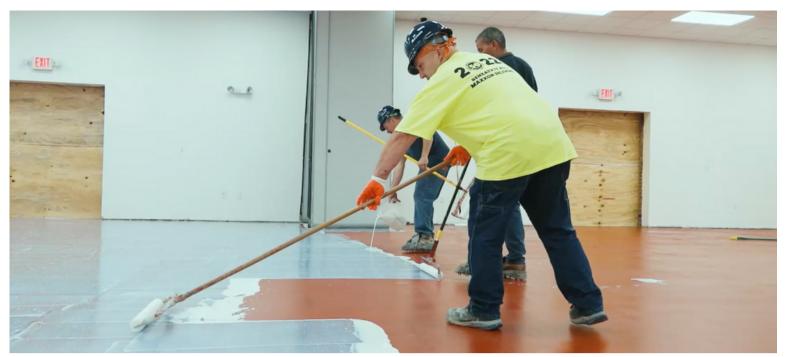

#### Maxxon | Multi-Use Primer (3)

Multi-Use Primer was rolled out before the Level EZ was installed. In doing this, the primer is able to prime the subfloor and seal all of the previous Maxxon systems, allowing them to perform at their peak. It also reduces porosity which allows proper open time for adhesives.