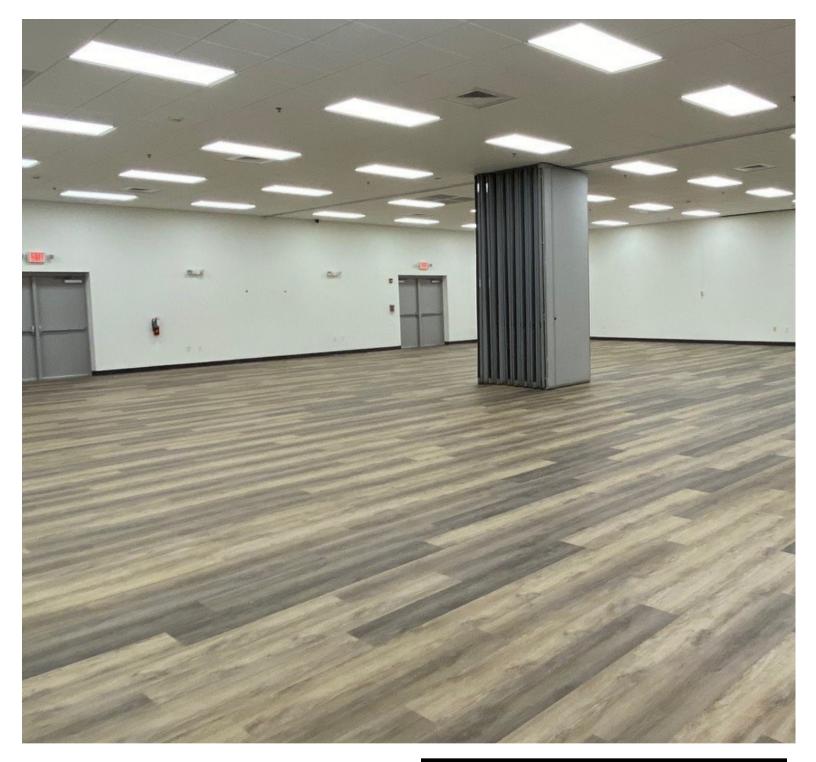

#### Lx Hausys | Glue Down (5)

PrestG Caramel Spectrum was installed. This Glue Down SPC is a 5.0mm and 20miL flooring product.