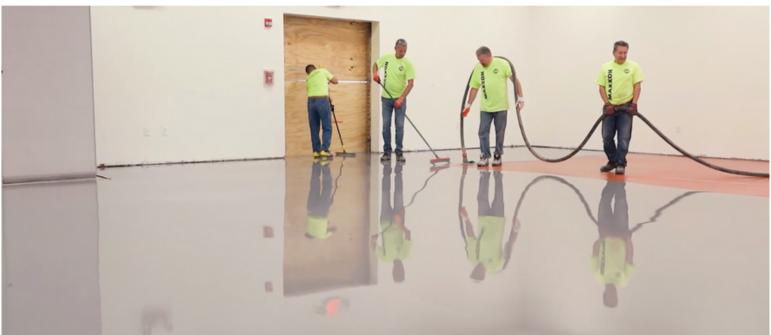

#### Maxxon | Level EZ (4)

Level EZ was used for resurfacing in this project. When applied, it was able to create a perfectly even and smooth subfloor with high durability for a long-lasting affect.