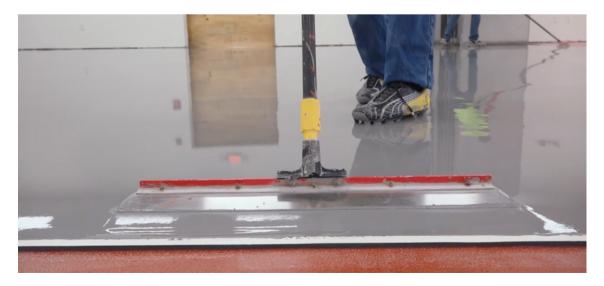

#### Maxxon | Level EZ (4)

Level EZ was used for resurfacing in this project. When applied, it was able to create a perfectly even and smooth subfloor with high durability for a long-lasting affect.