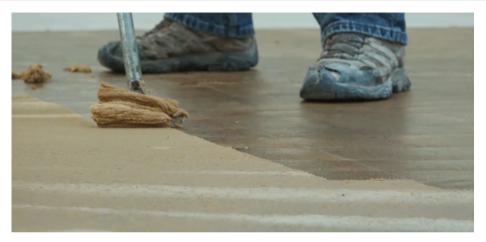

#### Maxxon | Unglued (1)

Unglued was used in this project to remove remnants of the old adhesive that was down before. It provides a quick and easy to use experience for installers.